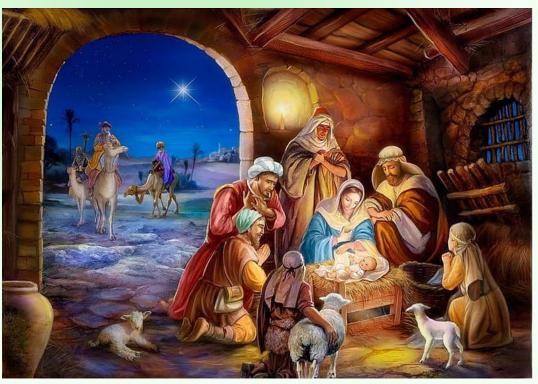

## The True Meaning of Christmas Has Never Changed!

...And the Angel said unto them "Fear not: for, behold, I bring you good tidings of great joy, which shall be for all people. For unto you is born this day in the city of David a Savior, which is Christ the Lord. And this shall be a sign unto you; Ye shall find the babe wrapped in swaddling clothes, lying in a manger.